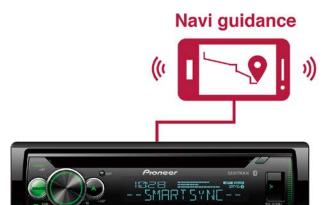

## **Smooth Hard Key Operation**

Navi guidance from your smartphone plays through the receiver. During navi guidance, the music source is automatically attenuated.

# Parttern 1

| Navi guidance | From smartphone<br>(Via Pioneer Smart<br>Sync App) |
|---------------|----------------------------------------------------|
| Audio         | From head unit                                     |