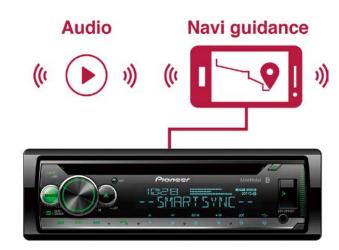

## **Smooth Hard Key Operation**

Navi guidance from your smartphone plays through the receiver. During navi guidance, the music source is automatically attenuated.

# Parttern 2

| Navi guidance<br>& Audio | From smartphone<br>(Via Pioneer Smart<br>Sync App) |
|--------------------------|----------------------------------------------------|
|--------------------------|----------------------------------------------------|