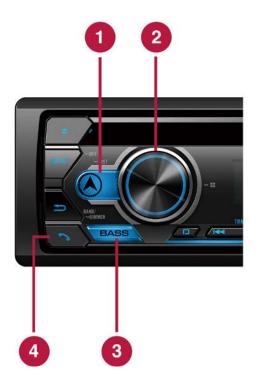

#### **Smooth Hard Key Operation**

Each head unit has hard keys that can access to the functions you need without touching the smartphone display via Pioneer Smart Sync App.

#### Navi Key

To launch Navi App.

#### 2 Rotary Key

To read out text messages.

Press and hold to launch Pioneer Smart Sync App.

#### 3 BASS Boost Key

To activated Dynamic Bass Enhancer Effect.

Press and hold to activate Super "Todoroki" Sound Effect.

#### Phone Key

To answer phone calls.

Press and hold to start voice recognition.