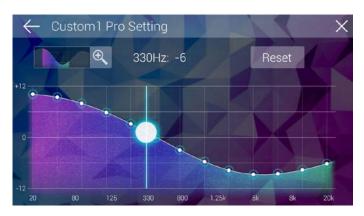

### 31-Band EQ

Customize your music with fine adjustments. Or, use the many presets to enjoy various sound reproduction.