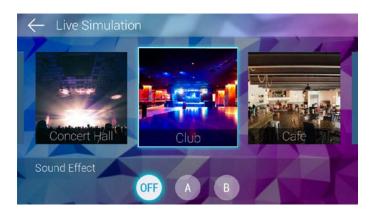

## **Live Simulation Sound Effect**

Digital effect processing and SE mixing applies the sensation of a live performance to your music. Presets include Stadium, Live House, Hall, and more.

<sup>\*</sup> Applies only to smartphone source.