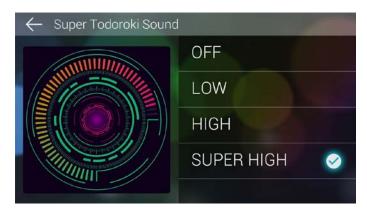

# **Super "Todoroki" Sound Effect**

Dynamic bass enhancement from the integrated performance of the Pioneer Smart Sync App and receiver EQ. Special low-range digital processing and mid-range and high-range adjustment delivers deep and rich bass sound and contrast.