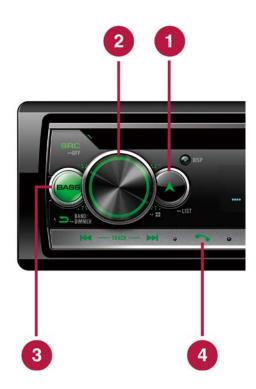

#### **Smooth Hard Key Operation**

Each head unit has hard keys that can access to the functions you need without touching the smartphone display via Pioneer Smart Sync App.

#### Navi Key

To launch Navi App.

#### 2 Rotary Key

To read out text messages.

Press and hold to launch Pioneer Smart Sync App.

#### 3 BASS Boost Key

To activated Dynamic Bass Enhancer Effect.

Press and hold to activate Super "Todoroki" Sound Effect.

#### Phone Key

To answer phone calls.

Press and hold to start voice recognition.