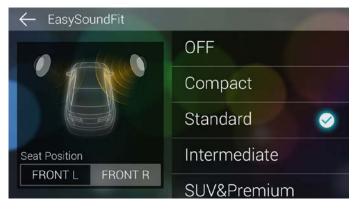

## **Easy Sound Fit (Time Alignment)**

With one touch, you select your vehicle type and this feature optimally aligns the output timing of the various speakers in your car.